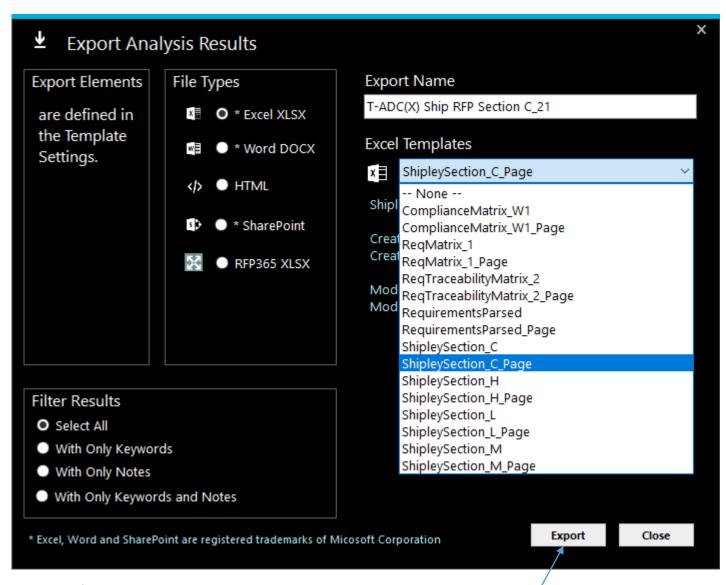

The Export Analysis Results popup window, lets you generate a Starter Compliance Matrix.

Export Analysis Results popup window is shown when you click the Export button on the Analysis Results panel.

Excel Templates drop-down list is NOT displayed until you either Download or create Excel Templates.

Download Starter Compliance Matrix Excel Templates, see link for instructions:

Click to generate a Starter Compliance Matrix