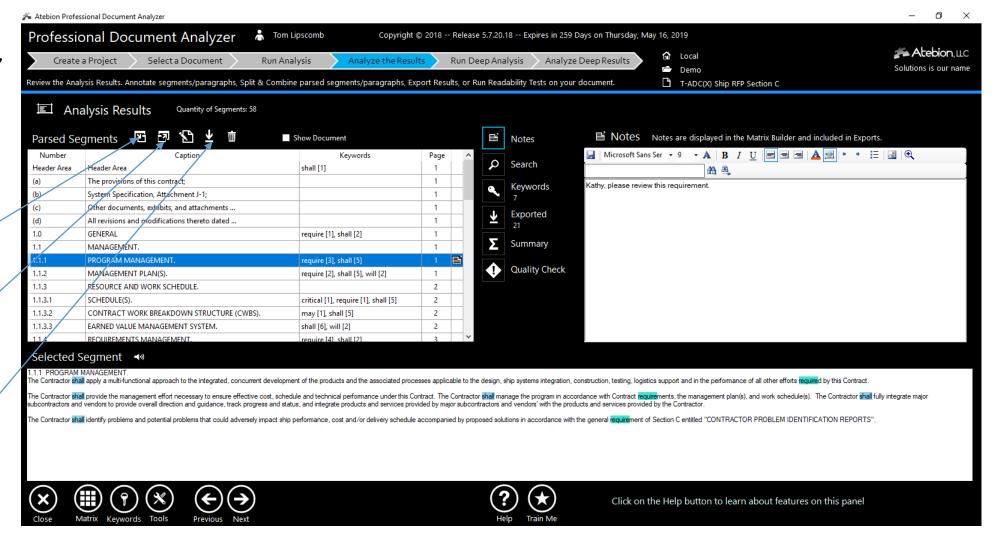

The Analysis Results panel lets you to review, annotate, split/combine your shredded results and generate a Starter Compliance Matrix.

Click to Split the selected parsed segment

Click to Combine segments